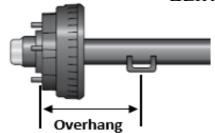

## Dexter Spring Axle Overhang 1,000lbs - 8,000lbs

Measure from Spring Center to Hub Face
Min/Max is per side
For Idler models, use Drum measurement

Overhald

| Capacity  | Model     | Туре                            | Min Drum | Min Disc | Max    |
|-----------|-----------|---------------------------------|----------|----------|--------|
| 1k-2.2k   | D20       | Straight                        | 5.75"    | N/A      | 7.62"  |
|           |           | Drop 4"                         | 7.62"    | N/A      | 9"     |
| 2.3k-4k   | D30 / D35 | Straight                        | 5.62"    | 7.50"    | 9"     |
|           |           | Drop 4"                         | 7"       | 7.50"    | 9"     |
|           |           | Drop 6"                         | 7.87"    | 7.87"    | 9"     |
|           |           | 3in Tube Straight               | 5.62"    | 7.50"    | 11.50" |
|           |           | 3in Tube Drop 4"                | 7"       | 7.50"    | 11.50" |
| 4.1k-4.4k | D44       | Straight                        | 6"       | N/A      | 9.50"  |
| 5.2k      | D52       | Straight                        | 6.63"    | 9"       | 9.50"  |
|           |           | Drop 4"                         | 7.87"    | 9"       | 9.50"  |
|           |           | Nev-R-Lube (straight axle only) | 6.19"    | 9"       | 9.50"  |
| 6k        | D60       | Straight                        | 6.63"    | 9"       | 10"    |
|           |           | Drop 4"                         | 7.87"    | 9"       | 10"    |
|           |           | Nev-R-Lube (straight axle only) | 6.19"    | 9"       | 10"    |
| 7k        | D70       | Straight                        | 6.63"    | 8"       | 9"     |
|           |           | Drop 4"                         | 7.87"    | 8"       | 9"     |
|           |           | Nev-R-Lube (straight axle only) | 6.37"    | 8"       | 9"     |
| 7.2k      | D72       | Straight                        | 7"       | N/A      | 9"     |
|           |           | Drop 4"                         | 7.87"    | N/A      | 9"     |
|           |           | Nev-R-Lube (straight axle only) | 7"       | N/A      | 9"     |
| 8k        | D80       | Straight (3-3/8" Brakes)        | 8"       | Call     | 9.50"  |
|           |           | Drop 4"                         | 9"       | Call     | 9.50"  |
|           |           | Nev-R-Lube (straight axle only) | 8"       | Call     | 9.50"  |
| 8k        | D80N      | Straight (2-1/2" Brakes)        | 7"       | Call     | 8"     |